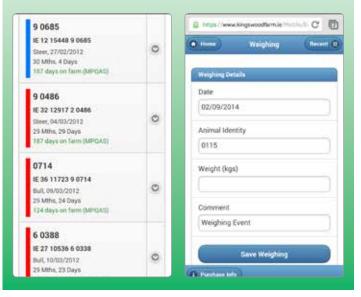

#### **Beef Sales Planner**

Shows age of animal, days on farm and drug withdrawal status.